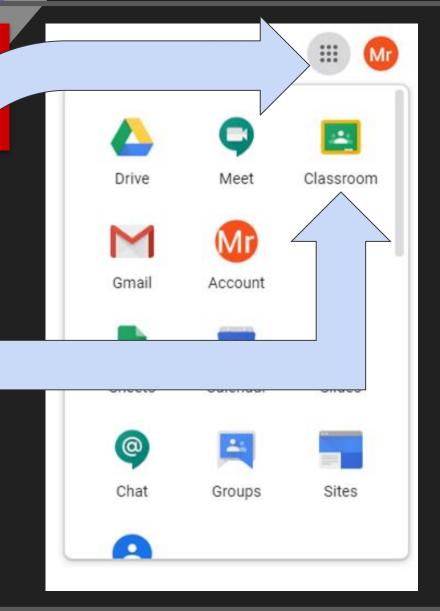

### Navigating Classroom

Click on the 9 squares button and then the Google Classroom icon.