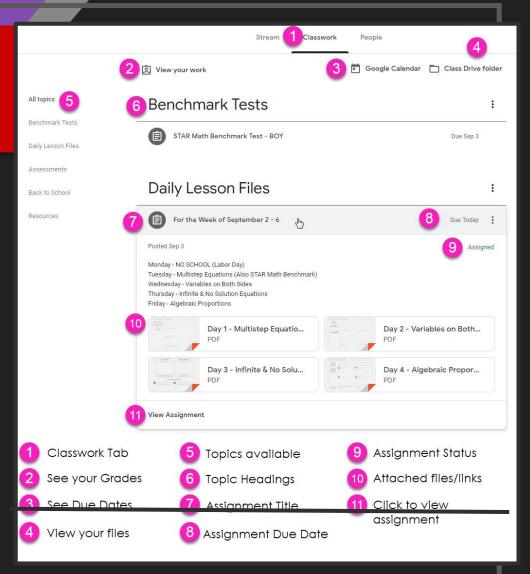

e GC to share assignments, homework, newsletters, and much more with students AND parents!











Click on the Google Chrome browser icon.







Type <u>www.google.com</u> into your web address bar.







Click on SIGN IN in the upper right hand corner of the browser window.















Click on the 9 squares icon in the top right hand corner to see the Google Suite of Products!





### GOOGLE ICONS TO RECOGNISE:















CHROME



DRIVE



MAPS



KEEP



CLASSROOM



MEET



HANGOUTS



GMAIL





CLOUD



CLOUD SEARCH YOUTUBE





NEWS



VAULT



GROUPS



### Navigating Classroom



Click on the 9 squares button and then the Google Classroom icon.





### Navigating Classroom



Click on the class you wish to view.





### Navigating Classroom



Assignment details





## ACCESS ANGUHERE











**ANDROID** 

**IPHONE** 

TABLET

DESKTOP





allow you to edit Google assignments from any device that is connected to the internet!







### QUESTIONS?



Just contact your teacher. We'll figure it out.