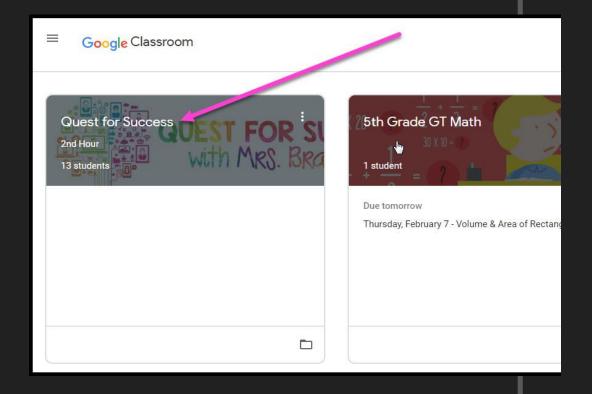

hild's digital link to learning online.

Teachers use GC to share assignments, homework, newsletters, and much more with students AND parents!











Click on the Google Chrome browser icon.







Type <u>www.google.com</u> into your web address bar.







Click on SIGN IN in the upper right hand corner of the browser window.















Click on the 9 squares icon in the top right hand corner to see the Google Suite of Products!





### GOOGLE ICONS TO RECOGNISE:















CHROME



DRIVE



MAPS



KEEP



CLASSROOM



MEET



HANGOUTS



GMAIL





CLOUD



CLOUD SEARCH YOUTUBE





NEWS



VAULT



GROUPS



### Navigating Classroom



Click on the 9 squares button and then the Google Classroom icon.





### Navigating Classroom



Click on the class you wish to view.





### Navigating Classroom



Assignment details





## ACCESS ANGUHERE











**ANDROID** 

**IPHONE** 

TABLET

DESKTOP





allow you to edit Google assignments from any device that is connected to the internet!







### QUESTIONS?



Just contact your teacher. We'll figure it out.