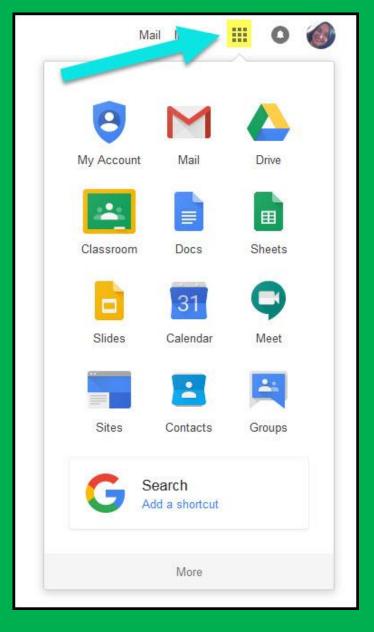

Click on the Google Chrome browser icon.

Type <u>www.google.com</u> into your web address bar.

Click on SIGN IN in the upper right hand corner of the browser window.

Click on the 9 squares icon in the top right hand corner to see the Google Suite of Products!

### Navigating Classroom

Click on the 9 squares button and then the Google Classroom icon.