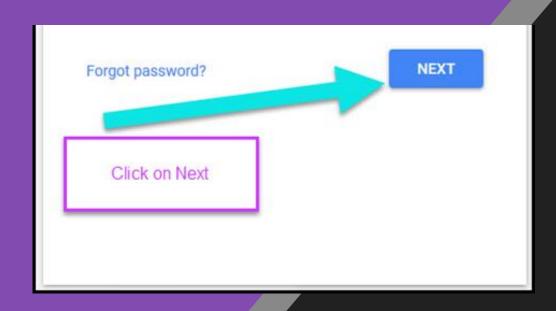

Click on the Google Chrome browser icon.

Type <u>www.google.com</u> into your web address bar.

Click on SIGN IN in the upper right hand corner of the browser window.

Click on the 9 squares icon in the top right hand corner to see the Google Suite of Products!