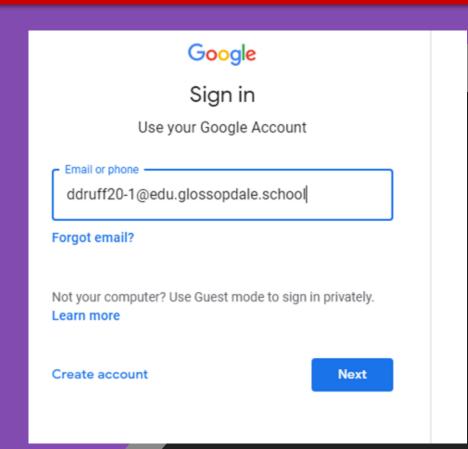

Click on the Google Chrome browser icon.

Type <u>www.google.com</u> into your web address bar.

Click on SIGN IN in the upper right hand corner of the browser window.

Click on the 9 squares icon in the top right hand corner to see the Google Suite of Products!