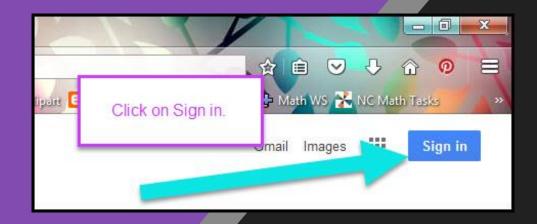

Click on the Google Chrome browser icon.

Type <u>www.google.com</u> into your web address bar.

Click on SIGN IN in the upper right hand corner of the browser window.

Click on the 9 squares icon in the top right hand corner to see the Google Suite of Products!