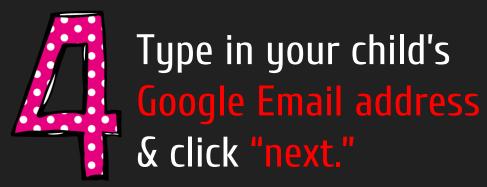

Click on the Google Chrome browser icon.

Type <u>www.google.com</u> into your web address bar.

Click on SIGN IN in the upper right hand corner of the browser window.

Click on the 9 squares icon in the top right hand corner to see the Google Suite of Products!