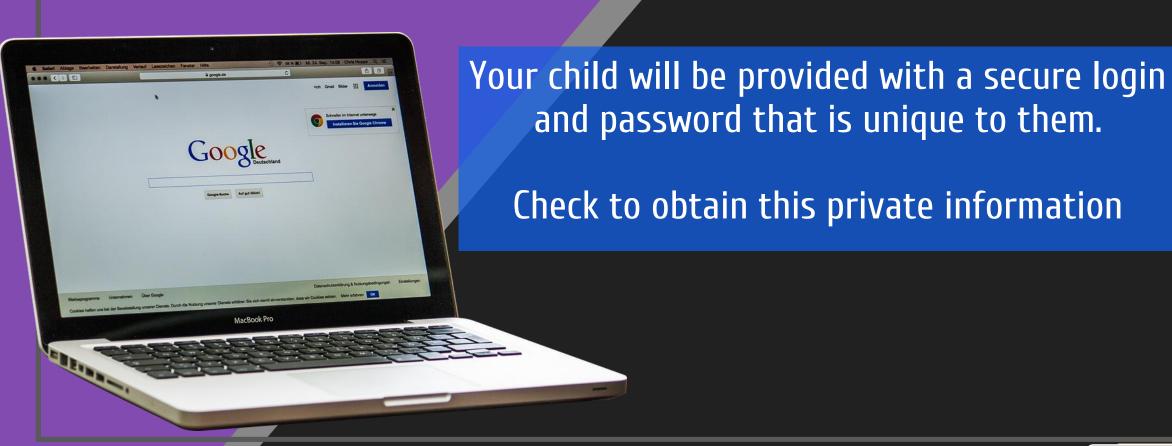

## What is Google Classroom?

Think of Google Classroom (GC) as your child's digital link to learning online.

Teachers use GC to share assignments, homework, newsletters, and much more with students AND parents!